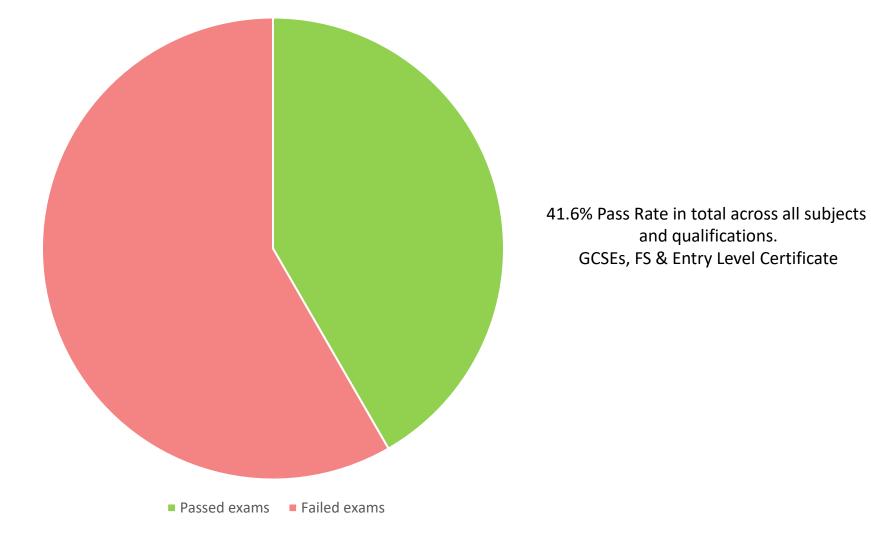

## Summer 2023 – Exam Results Analysis

Entry Level Certificate (Science) pass rate