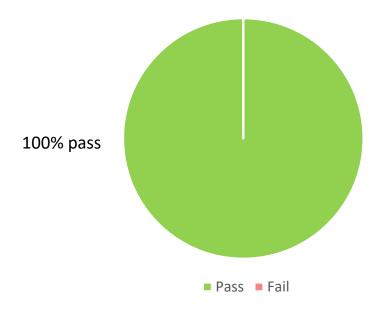

## Summer 2023 – Exam Results Analysis

Entry Level Certificate (Science) pass rate