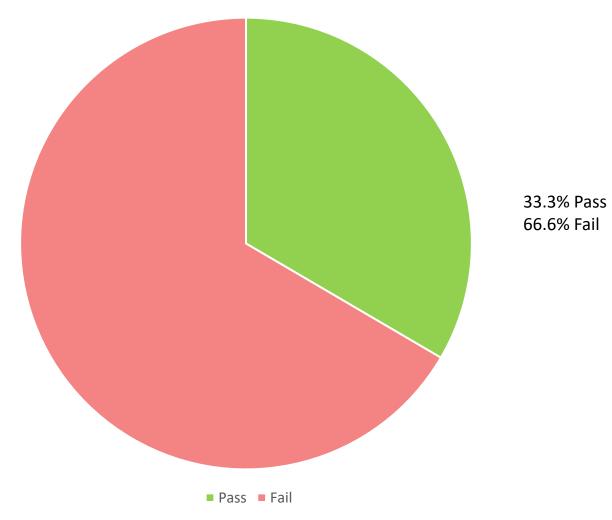

## Summer 2023 – Exam Results Analysis

Entry Level Certificate (Science) pass rate