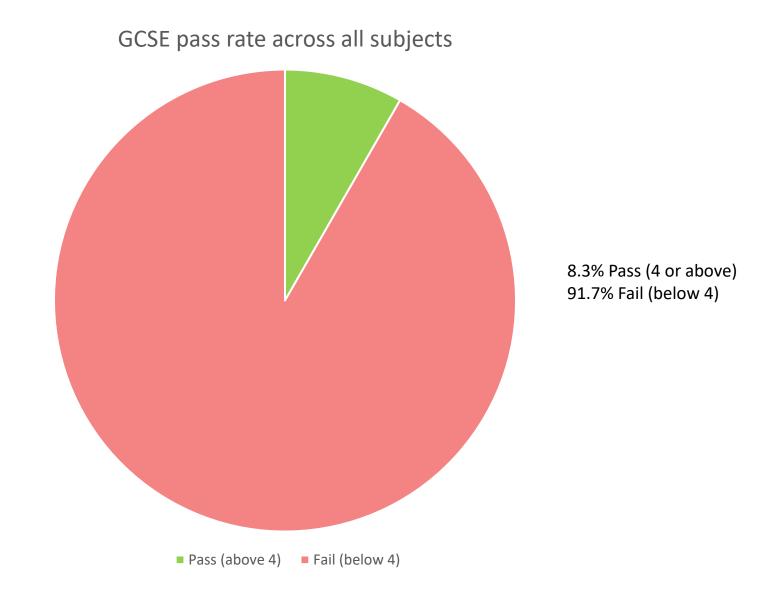

## Broken down by levels (marks) achieved

Summer 2023 - Results Pass Rate – On the whole - (GCSE, FS & EL)