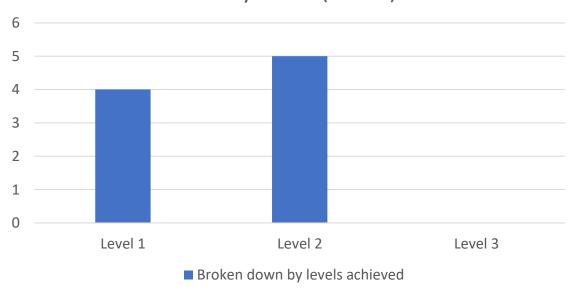

## Level of achievement

Marks for the externally-set tests are combined to give a maximum total mark of 150.

The student's total mark out of 150 then establishes the level they have achieved as shown in the table below.

The level of achievement is given below.

| Level         | Minimum total marks required |
|---------------|------------------------------|
| Fail          | Below 30                     |
| Entry Level 1 | 30/150                       |
| Entry Level 2 | 65/150                       |
| Entry Level 3 | 100/150                      |

## Broken down by levels (marks) achieved

Summer 2023 - Results Pass Rate – On the whole - (GCSE, FS & EL)